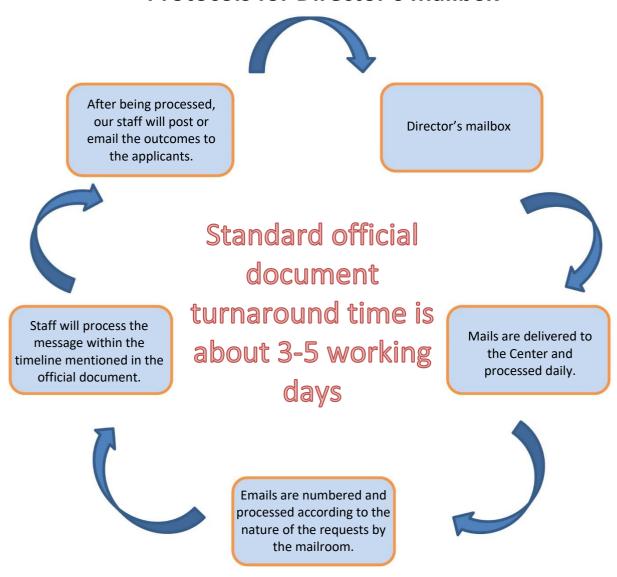

## Kaohsiung Drug Abuser Treatment Center, Agency of Corrections, Ministry of Justice

**Protocols for Director's mailbox** 

## **Email handling protocols:**

- 1. Click on the 'public opinion mailbox', and fill in the inquiry.
- 2. The secretary in charge of the 'public opinion mailbox' will transfer inquiries into the Center's online official document electronic signature portal.
- 3. On the Center's online official document electronic signature portal, inquiries will be distributed according to their relevance to corresponding departments.
- 4. Mailrooms in different departments will then pass the emails onto the staff in

charge of timely responses.

5. The staff in charge will endeavor to process the inquires promptly, and the Inquirers will be notified by mails or emails (copied in the emails), or the inquiries will be forwarded to appropriate departments(recipients) for further action.